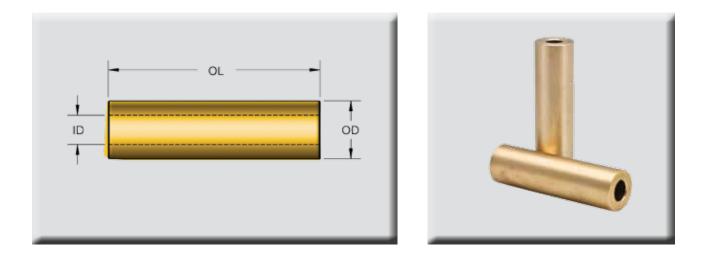

## MANGANESE BLANK GUIDES

| KPMI P/N | ID     | OD     | OL      | Quantity  | Fits      |
|----------|--------|--------|---------|-----------|-----------|
| 20-20380 | 7.0mm  | 0.740" | 2.700″  | Pkg. of 1 | Universal |
| 20-20381 | 0.308" | 0.740" | 2.700″  | Pkg. of 1 | Universal |
| 20-20382 | 0.372" | 0.740" | 2.700″  | Pkg. of 1 | Universal |
| 20-20383 | 0.341" | 0.740" | 2.700″  | Pkg. of 1 | Universal |
| Retail   |        |        | \$16.40 |           |           |

The Manganese blank guides are designed with large OD's and long lengths to allow maximum versatility and can be machined to fit a large variety of applications. The Manganese material is easily reamed, and then can be delicately finished with our high quality ball hones.