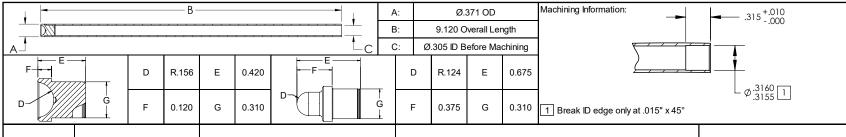

| Pushrod Information     |                                                                                                                                                                         |             |               |  |  |
|-------------------------|-------------------------------------------------------------------------------------------------------------------------------------------------------------------------|-------------|---------------|--|--|
| KDMI Blank D/N:         | 10-10502                                                                                                                                                                | Male-Female |               |  |  |
| KEIVII DIAIIK E/IN.     |                                                                                                                                                                         | QTY:        |               |  |  |
| KPMI Blank P/N:         | 10-10512                                                                                                                                                                |             | Female-Female |  |  |
|                         |                                                                                                                                                                         | QTY:        |               |  |  |
| Custom Work<br>Pricing: | KPMI® will custom machine and finish 2 or 4 pushrods for a flat fee of \$120.00.  Please visit www.kpmi.us for our complete lineup of pushrods for BSA models and more. |             |               |  |  |
| Notes:                  |                                                                                                                                                                         |             |               |  |  |