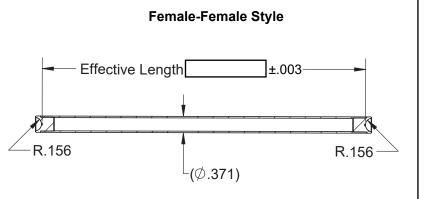

| Pushrod Information     |                                                                                                                                                                         |             |               |  |  |
|-------------------------|-------------------------------------------------------------------------------------------------------------------------------------------------------------------------|-------------|---------------|--|--|
| KDMI Blank D/N:         | 10-10502                                                                                                                                                                | Male-Female |               |  |  |
| KEIVII DIAIIK E/IN.     |                                                                                                                                                                         | QTY:        |               |  |  |
| KPMI Blank P/N:         | 10-10512                                                                                                                                                                |             | Female-Female |  |  |
|                         |                                                                                                                                                                         | QTY:        |               |  |  |
| Custom Work<br>Pricing: | KPMI® will custom machine and finish 2 or 4 pushrods for a flat fee of \$120.00.  Please visit www.kpmi.us for our complete lineup of pushrods for BSA models and more. |             |               |  |  |
| Notes:                  |                                                                                                                                                                         |             |               |  |  |