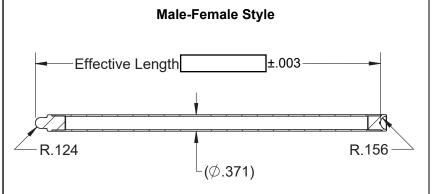

| Pushrod Information     |                                                                                                                                                                         |             |               |  |  |
|-------------------------|-------------------------------------------------------------------------------------------------------------------------------------------------------------------------|-------------|---------------|--|--|
| KDMI Blank D/N:         | 10-10502                                                                                                                                                                | Male-Female |               |  |  |
| KEIVII DIAIIK E/IN.     |                                                                                                                                                                         | QTY:        |               |  |  |
| KPMI Blank P/N:         | 10-10512                                                                                                                                                                |             | Female-Female |  |  |
|                         |                                                                                                                                                                         | QTY:        |               |  |  |
| Custom Work<br>Pricing: | KPMI® will custom machine and finish 2 or 4 pushrods for a flat fee of \$120.00.  Please visit www.kpmi.us for our complete lineup of pushrods for BSA models and more. |             |               |  |  |
| Notes:                  |                                                                                                                                                                         |             |               |  |  |